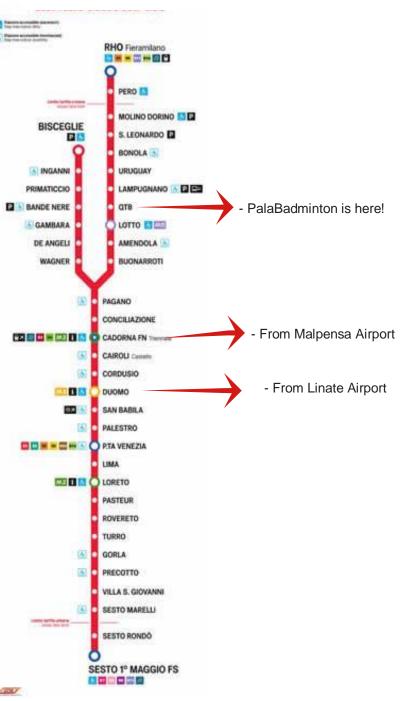

## Subway Line 1 - red line

### Official Point Of Arrival:

#### PalaBadminton Via Giovanni Cimabue, 24

If you arrive at Malpensa Airport follow these instructions to reach the meeting point: departure from Terminal 1 and 2. Get the "MALPENSA EXPRESS" direction "CADORNA" (approximately a 40 minute ride). Trains leave every 30 minutes from the airport to Cadorna (at minutes 20 and 50). From 04.27 a.m. to 00.27 p.m<sup>\*</sup>. (\*) Journey by bus. Tickets are available between baggage claim and the train station at the automated ticket booth that says "Malpensa Express" at the top, or at the main ticket office near the train platforms.

Price of each ticket: €13.00. For Timetable information click here www.malpensaexpress.it

From Cadorna Station get the subway LINE 1 - red line, direction "RHO FIERA" and get off at "QT8". Price of each ticket: €1,50. From there a free shuttle bus will bring you at the hotel. This service is free of charge from 7,00 to 24:00 by calling this number at arrival: 0039 02 300 551. 10 minute ride

If you arrive at Linate Airport follow these instructions to reach the meeting point: departure from domestic arrival. Get the BUS 73 direction "DUOMO" and get off at "DUOMO" (approximately a 30 minute ride). - Price of each ticket: €1,50.

Timetable: from 00.43 a.m. to 00.55 a.m. Every day, every 40 minutes. Tickets are available at bar, newspaper kiosks, and other authorised sales points.

From "DUOMO" get the subway LINE 1 - red line, direction "RHO FIERA" and get off at "QT8". Price of each ticket: €1,50.

From there a free shuttle bus will bring you at the hotel. This service is free of charge from 7,00 to 24:00 by calling this number at arrival: 0039 02 300 551. 15 minute ride